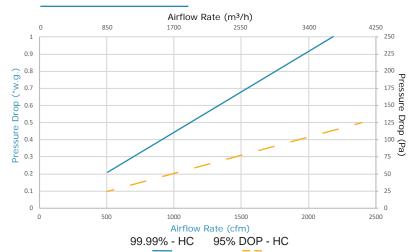

### Resistance Curve

| SIZE                                                            | WEIGHT  | MEDIA AREA          |  |
|-----------------------------------------------------------------|---------|---------------------|--|
| 24" x 24" x 11 <sup>1/2</sup> "                                 | 26 lbs. | 425 ft <sup>2</sup> |  |
| 12" x 24" x 11 <sup>1/2</sup> "                                 | 13 lbs. | 169 ft <sup>2</sup> |  |
| 23 <sup>3/8</sup> " x 23 <sup>3/8</sup> " x 11 <sup>1/2</sup> " | 26 lbs. | 398 ft <sup>2</sup> |  |
| 11 <sup>3/8</sup> " x 23 <sup>3/8</sup> " x 11 <sup>1/2</sup> " | 33 lbs. | 157 ft <sup>2</sup> |  |

| MODEL NO.             | EFFICIENCY          | AIRFLOW  | RESISTANCE |
|-----------------------|---------------------|----------|------------|
| FP-H13HEPA-2424115-WG | 99.99% @ 0.3 micron | 2000 cfm | .91" w.c.  |
| FP-H13HEPA-2323115-WG | 99.99% @ 0.3 micron | 2000 cfm | .98 " w.c. |