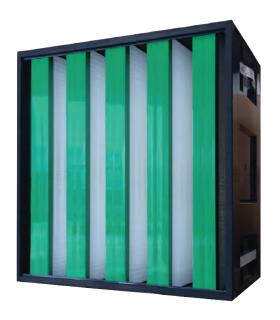

## Description

EFS HVP (High Volume Plastic) HEPA Filters are designed specifically for critical applications that require high efficiency particulate air filtration. Mini-pleated wet laid microglass provides the ultimate in dependable filtration. High efficiency V-bank style media packs result in a low pressure drop and energy conservation.

EFS HVP HEPA filters have over 425 ft<sup>2</sup> of media providing a longer filter life.

The significant media area provides an extremely low media velocity assuring a overall efficiency of 99.99% at 0.30  $\mu m$ .

#### **Features**

High-Efficiency Filtration (99.99%)

Extended Media Area (425 s.f.)

Mini-Pleated Wet Laid Microglass

Light Weight, Easy to Handle, Durable ABS Plastic Frame

For Critical Particulate Filtration