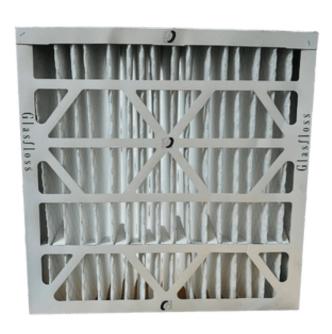

## Description

This Glasfloss pleated air filters features MERV 10 rating and is made up of 100% synthetic fibers. It has a heavy duty moisture resistant construction with galvanized metal backing to resist rust and corrosion.

## **Features**

20" x 20" x 6"

Galvanized Metal Backing

**Heavy Duty Construction** 

Moisture Resistant Frame

-∃ 6 Inches

|         | Rated<br>Velocity |          | •     |       | Rated<br>Velocity | Initial Resist<br>Pascals |
|---------|-------------------|----------|-------|-------|-------------------|---------------------------|
|         | FPM               | HV MR-11 | HV    | MR-11 | M/H               | HV MR-11                  |
| 20x20x6 | 500               | .18 .22  | 28.39 | 28.39 | 9150              | 44.8 54.7                 |