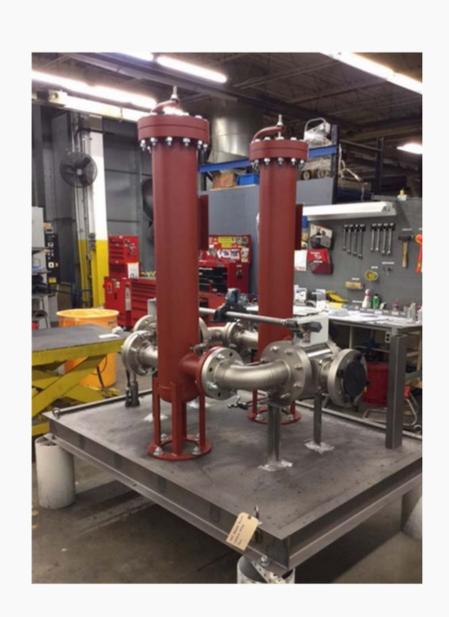

### Simplex & Duplex Design

Hilco gas filters are available in simplex or duplex (primary / standby) configurations for uninterrupted engine operation during filter element servicing.

Hilco duplex filters are available in opposing or same side connections. Hilco ball valves are manufactured and tested to ANSI/FCI 70-2, class IV leakage requirements.

#### Fuel Gas Filters & Strainers

Each filter/separator is equipped with high performing Hilco filtration elements. A variety of element ratings are available depending on the specific requirements of the equipment. In house performance testing shows a typical filter/separator removes greater than 99.98% of all liquid contaminants.